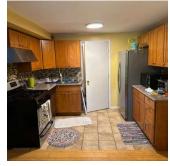

### NOTES

Yard is in serious need of mowing and trimming back bushes and trees

Closet door in back laundry room near utility box is not on the track on the right side. The door frame is too tall

Need a smoke detector in the kitchen and bedroom as well as utility room next to the utility box

Steppingstones needed in the pathway from the driveway to the front door probably five at the most.

A few outlet boxes in the kitchen and bedroom move when you plug things in and pull out plugs total of three. There is a string light socket in the storage area where the pool does not work properly and takes several tries to make the lights stay on.

| ltems | Values | Notes                                                                                  |
|-------|--------|----------------------------------------------------------------------------------------|
|       |        | - [x] Yes                                                                              |
|       |        | -[]No                                                                                  |
|       |        |                                                                                        |
|       |        | Yard is in serious need of mowing and trimming back                                    |
|       |        | bushes and trees                                                                       |
|       |        | Closet door in back laundry room near utility box is not                               |
|       |        | on the track on the right side. The door frame is too tall                             |
|       |        |                                                                                        |
|       |        | Need a smoke detector in the kitchen and bedroom as                                    |
|       |        | well as utility room next to the utility box                                           |
|       |        | Steppingstones needed in the pathway from the                                          |
|       |        | driveway to the front door probably five at the most.                                  |
|       |        | A few outlet boxes in the kitchen and bedroom move                                     |
|       |        | when you plug things in and pull out plugs total of                                    |
|       |        | three.                                                                                 |
|       |        | There is a string light socket in the storage area where                               |
|       |        | the pool does not work properly and takes several tries<br>to make the lights stay on. |
|       |        |                                                                                        |
|       |        | Screen door to unit is difficult to close as the top corner                            |
|       |        | collides against the door frame                                                        |