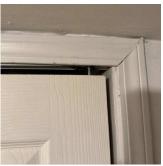

### NOTES

Yard is in serious need of mowing and trimming back bushes and trees

Closet door in back laundry room near utility box is not on the track on the right side. The door frame is too tall

Need a smoke detector in the kitchen and bedroom as well as utility room next to the utility box

| ltems | Values | Notes                                                                                  |
|-------|--------|----------------------------------------------------------------------------------------|
|       |        | - [x] Yes                                                                              |
|       |        | -[]No                                                                                  |
|       |        |                                                                                        |
|       |        | Yard is in serious need of mowing and trimming back                                    |
|       |        | bushes and trees                                                                       |
|       |        | Closet door in back laundry room near utility box is not                               |
|       |        | on the track on the right side. The door frame is too tall                             |
|       |        |                                                                                        |
|       |        | Need a smoke detector in the kitchen and bedroom as                                    |
|       |        | well as utility room next to the utility box                                           |
|       |        | Steppingstones needed in the pathway from the                                          |
|       |        | driveway to the front door probably five at the most.                                  |
|       |        | A few outlet boxes in the kitchen and bedroom move                                     |
|       |        | when you plug things in and pull out plugs total of                                    |
|       |        | three.                                                                                 |
|       |        | There is a string light socket in the storage area where                               |
|       |        | the pool does not work properly and takes several tries<br>to make the lights stay on. |
|       |        |                                                                                        |
|       |        | Screen door to unit is difficult to close as the top corner                            |
|       |        | collides against the door frame                                                        |