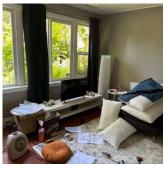

### NOTES

Yard is in serious need of mowing and trimming back bushes and trees

Closet door in back laundry room near utility box is not on the track on the right side. The door frame is too tall

Need a smoke detector in the kitchen and bedroom as well as utility room next to the utility box

Steppingstones needed in the pathway from the driveway to the front door probably five at the most.

A few outlet boxes in the kitchen and bedroom move when you plug things in and pull out plugs total of three. There is a string light socket in the storage area where the pool does not work properly and takes several tries to make the lights stay on.

| ltems | Values | Notes                                                                                  |
|-------|--------|----------------------------------------------------------------------------------------|
|       |        | - [x] Yes                                                                              |
|       |        | -[]No                                                                                  |
|       |        |                                                                                        |
|       |        | Yard is in serious need of mowing and trimming back                                    |
|       |        | bushes and trees                                                                       |
|       |        | Closet door in back laundry room near utility box is not                               |
|       |        | on the track on the right side. The door frame is too tall                             |
|       |        |                                                                                        |
|       |        | Need a smoke detector in the kitchen and bedroom as                                    |
|       |        | well as utility room next to the utility box                                           |
|       |        | Steppingstones needed in the pathway from the                                          |
|       |        | driveway to the front door probably five at the most.                                  |
|       |        | A few outlet boxes in the kitchen and bedroom move                                     |
|       |        | when you plug things in and pull out plugs total of                                    |
|       |        | three.                                                                                 |
|       |        | There is a string light socket in the storage area where                               |
|       |        | the pool does not work properly and takes several tries<br>to make the lights stay on. |
|       |        |                                                                                        |
|       |        | Screen door to unit is difficult to close as the top corner                            |
|       |        | collides against the door frame                                                        |