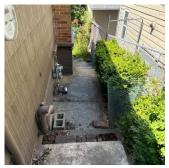

### NOTES

Yard is in serious need of mowing and trimming back bushes and trees

Closet door in back laundry room near utility box is not on the track on the right side. The door frame is too tall

Need a smoke detector in the kitchen and bedroom as well as utility room next to the utility box

| ltems | Values | Notes                                                                                  |
|-------|--------|----------------------------------------------------------------------------------------|
|       |        | - [x] Yes                                                                              |
|       |        | -[]No                                                                                  |
|       |        |                                                                                        |
|       |        | Yard is in serious need of mowing and trimming back                                    |
|       |        | bushes and trees                                                                       |
|       |        | Closet door in back laundry room near utility box is not                               |
|       |        | on the track on the right side. The door frame is too tall                             |
|       |        |                                                                                        |
|       |        | Need a smoke detector in the kitchen and bedroom as                                    |
|       |        | well as utility room next to the utility box                                           |
|       |        | Steppingstones needed in the pathway from the                                          |
|       |        | driveway to the front door probably five at the most.                                  |
|       |        | A few outlet boxes in the kitchen and bedroom move                                     |
|       |        | when you plug things in and pull out plugs total of                                    |
|       |        | three.                                                                                 |
|       |        | There is a string light socket in the storage area where                               |
|       |        | the pool does not work properly and takes several tries<br>to make the lights stay on. |
|       |        |                                                                                        |
|       |        | Screen door to unit is difficult to close as the top corner                            |
|       |        | collides against the door frame                                                        |